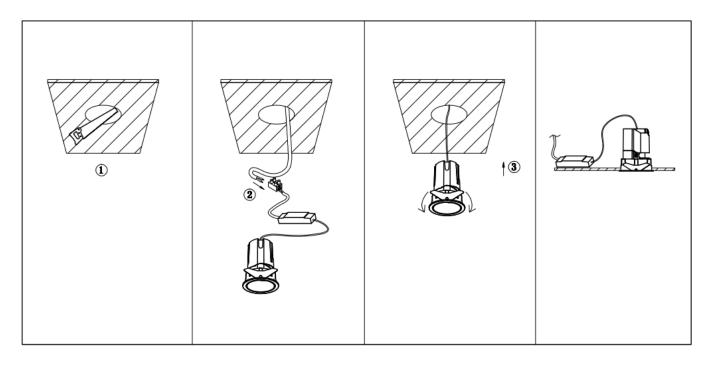

## Item code 86.D085.2411.01

- Installation and wiring of luminaire must be in accordance with all applicable local codes.
- Installation, inspection, and maintenance of luminaires should be performed by a qualified
- electrician.
- DO NOT make or alter any open holes in the luminaire. Do not modify the luminaire.
- DO NOT install damaged product.
- Make sure electrical power is OFF before and during installation and maintenance.
- Make sure the equipment is properly grounded.
- Make sure the supply voltage is same as the rated fixture voltage.