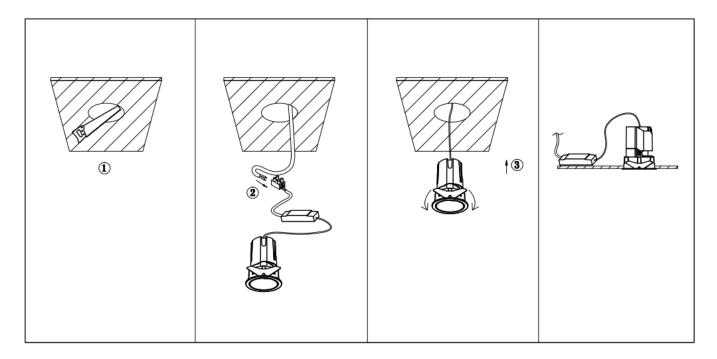

## Item code 86.D085.2411.02

- Installation and wiring of luminaire must be in accordance with all applicable local codes.
- Installation, inspection, and maintenance of luminaires should be performed by a qualified electrician.
- DO NOT make or alter any open holes in the luminaire. Do not modify the luminaire.
- DO NOT install damaged product.
- Make sure electrical power is OFF before and during installation and maintenance.
- Make sure the equipment is properly grounded.
- Make sure the supply voltage is same as the rated fixture voltage.