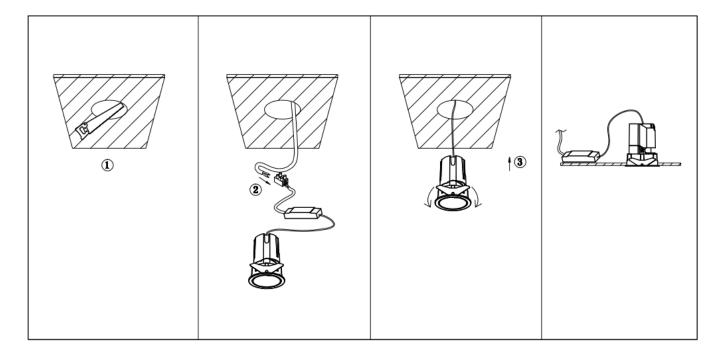

## Item code 86.D085.2413.01

- Installation and wiring of luminaire must be in accordance with all applicable local codes.
- Installation, inspection, and maintenance of luminaires should be performed by a qualified electrician.
- DO NOT make or alter any open holes in the luminaire. Do not modify the luminaire.
- DO NOT install damaged product.
- Make sure electrical power is OFF before and during installation and maintenance.
- Make sure the equipment is properly grounded.
- Make sure the supply voltage is same as the rated fixture voltage.