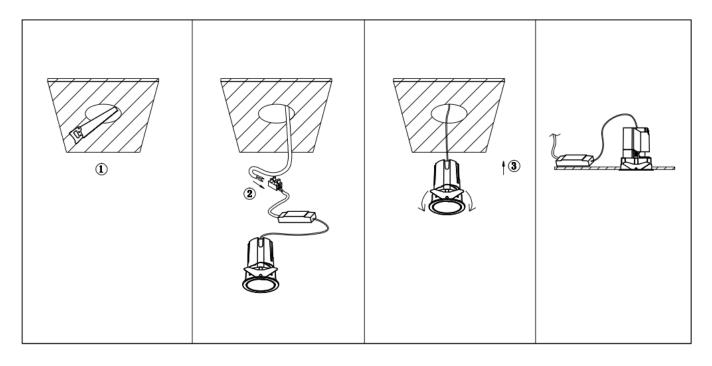

## Item code 86.D085.2413.02

- Installation and wiring of luminaire must be in accordance with all applicable local codes.
- Installation, inspection, and maintenance of luminaires should be performed by a qualified
- electrician.
- DO NOT make or alter any open holes in the luminaire. Do not modify the luminaire.
- DO NOT install damaged product.
- Make sure electrical power is OFF before and during installation and maintenance.
- Make sure the equipment is properly grounded.
- Make sure the supply voltage is same as the rated fixture voltage.

Cut out in the right size: 86.D084.0\*\*\*.\*\* 55mm, 86.D084.1\*\*\*.\*\*75mm ,86.D084.2\*\*\*.\*\*95mm,86.D085.0\*\*\*.\*\*55\*55mm,86.D085.1\*\*\*.\*\*75\*75mm

86.D085.2\*\*\*.\*\*95\*95mm,86.D086.0\*\*\*.\*\*57mm,86.D086.1\*\*\*.\*\* 77mm,86.D086.2\*\*\*.\*\*97mm