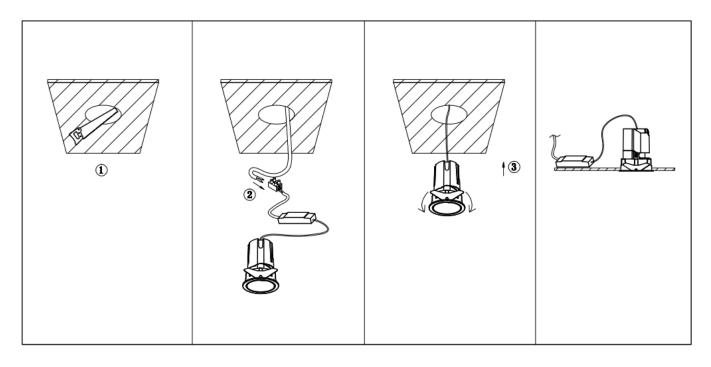

## Item code 86.D085.2421.01

- Installation and wiring of luminaire must be in accordance with all applicable local codes.
- Installation, inspection, and maintenance of luminaires should be performed by a qualified
- electrician.
- DO NOT make or alter any open holes in the luminaire. Do not modify the luminaire.
- DO NOT install damaged product.
- Make sure electrical power is OFF before and during installation and maintenance.
- Make sure the equipment is properly grounded.
- Make sure the supply voltage is same as the rated fixture voltage.

Cut out in the right size: 86.D084.0\*\*\*.\*\* 55mm, 86.D084.1\*\*\*.\*\*75mm ,86.D084.2\*\*\*.\*\*95mm,86.D085.0\*\*\*.\*\*55\*55mm,86.D085.1\*\*\*.\*\*75\*75mm

86.D085.2\*\*\*.\*\*95\*95mm,86.D086.0\*\*\*.\*\*57mm,86.D086.1\*\*\*.\*\* 77mm,86.D086.2\*\*\*.\*\*97mm