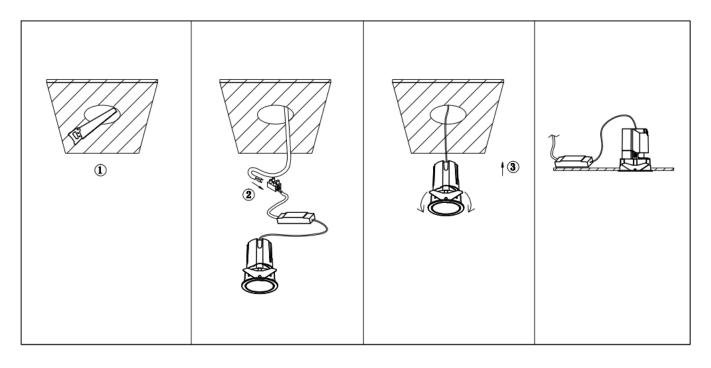

## Item code 86.D085.2421.02

- Installation and wiring of luminaire must be in accordance with all applicable local codes.
- Installation, inspection, and maintenance of luminaires should be performed by a qualified
- electrician.
- DO NOT make or alter any open holes in the luminaire. Do not modify the luminaire.
- DO NOT install damaged product.
- Make sure electrical power is OFF before and during installation and maintenance.
- Make sure the equipment is properly grounded.
- Make sure the supply voltage is same as the rated fixture voltage.

Cut out in the right size: 86.D084.0\*\*\*.\*\* 55mm, 86.D084.1\*\*\*.\*\*75mm ,86.D084.2\*\*\*.\*\*95mm,86.D085.0\*\*\*.\*\*55\*55mm,86.D085.1\*\*\*.\*\*75\*75mm

86.D085.2\*\*\*.\*\*95\*95mm,86.D086.0\*\*\*.\*\*57mm,86.D086.1\*\*\*.\*\* 77mm,86.D086.2\*\*\*.\*\*97mm