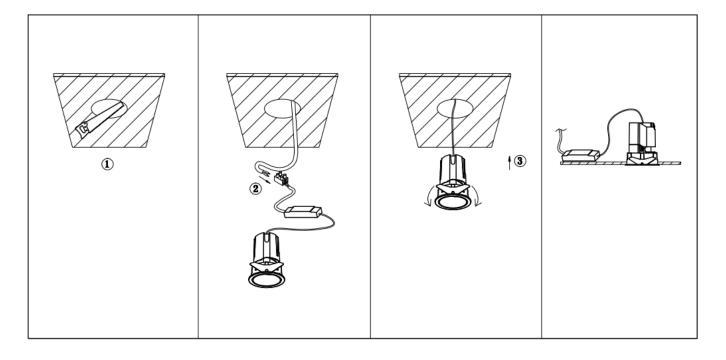

## Item code 86.D085.2423.01

- Installation and wiring of luminaire must be in accordance with all applicable local codes.
- Installation, inspection, and maintenance of luminaires should be performed by a qualified electrician.
- DO NOT make or alter any open holes in the luminaire. Do not modify the luminaire.
- DO NOT install damaged product.
- Make sure electrical power is OFF before and during installation and maintenance.
- Make sure the equipment is properly grounded.
- Make sure the supply voltage is same as the rated fixture voltage.