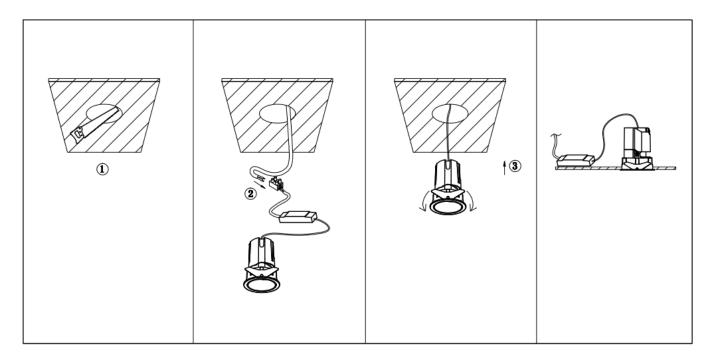

## Item code 86.D085.2423.02

- Installation and wiring of luminaire must be in accordance with all applicable local codes.
- Installation, inspection, and maintenance of luminaires should be performed by a qualified electrician.
- DO NOT make or alter any open holes in the luminaire. Do not modify the luminaire.
- DO NOT install damaged product.
- Make sure electrical power is OFF before and during installation and maintenance.
- Make sure the equipment is properly grounded.
- Make sure the supply voltage is same as the rated fixture voltage.