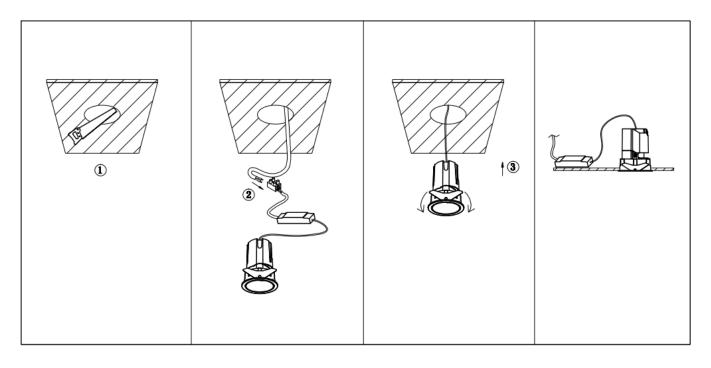

## Item code 86.D085.2431.01

- Installation and wiring of luminaire must be in accordance with all applicable local codes.
- Installation, inspection, and maintenance of luminaires should be performed by a qualified
- electrician.
- DO NOT make or alter any open holes in the luminaire. Do not modify the luminaire.
- DO NOT install damaged product.
- Make sure electrical power is OFF before and during installation and maintenance.
- Make sure the equipment is properly grounded.
- Make sure the supply voltage is same as the rated fixture voltage.

Cut out in the right size: 86.D084.0\*\*\*.\*\* 55mm, 86.D084.1\*\*\*.\*\*75mm ,86.D084.2\*\*\*.\*\*95mm,86.D085.0\*\*\*.\*\*55\*55mm,86.D085.1\*\*\*.\*\*75\*75mm

86.D085.2\*\*\*.\*\*95\*95mm,86.D086.0\*\*\*.\*\*57mm,86.D086.1\*\*\*.\*\* 77mm,86.D086.2\*\*\*.\*\*97mm