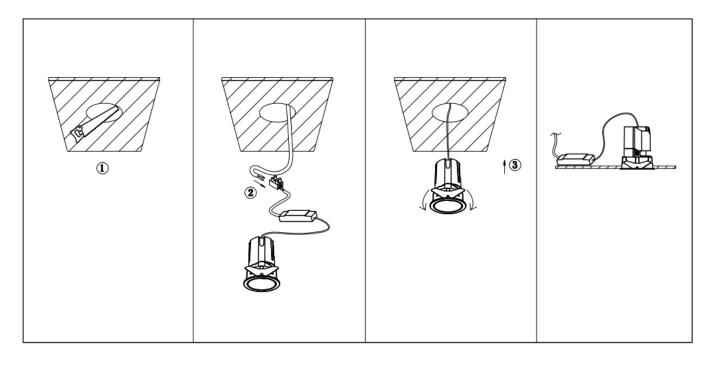

## Item code 86.D085.2431.02

- Installation and wiring of luminaire must be in accordance with all applicable local codes.
- Installation, inspection, and maintenance of luminaires should be performed by a qualified
- electrician.
- DO NOT make or alter any open holes in the luminaire. Do not modify the luminaire.
- DO NOT install damaged product.
- Make sure electrical power is OFF before and during installation and maintenance.
- Make sure the equipment is properly grounded.
- Make sure the supply voltage is same as the rated fixture voltage.

Cut out in the right size: 86.D084.0\*\*\*.\*\* 55mm, 86.D084.1\*\*\*.\*\*75mm ,86.D084.2\*\*\*.\*\*95mm,86.D085.0\*\*\*.\*\*55\*55mm,86.D085.1\*\*\*.\*\*75\*75mm

86.D085.2\*\*\*.\*\*95\*95mm,86.D086.0\*\*\*.\*\*57mm,86.D086.1\*\*\*.\*\* 77mm,86.D086.2\*\*\*.\*\*97mm