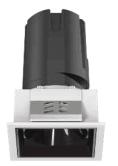

## INDOOR / DOWNLIGHTS / ZENITH / ZENITH IP65S

## Item code 86.D085.2433.01

- Installation and wiring of luminaire must be in accordance with all applicable local codes.
- Installation, inspection, and maintenance of luminaires should be performed by a qualified
- electrician.
- DO NOT make or alter any open holes in the luminaire. Do not modify the luminaire.
- DO NOT install damaged product.
- Make sure electrical power is OFF before and during installation and maintenance.
- Make sure the equipment is properly grounded.
- Make sure the supply voltage is same as the rated fixture voltage.