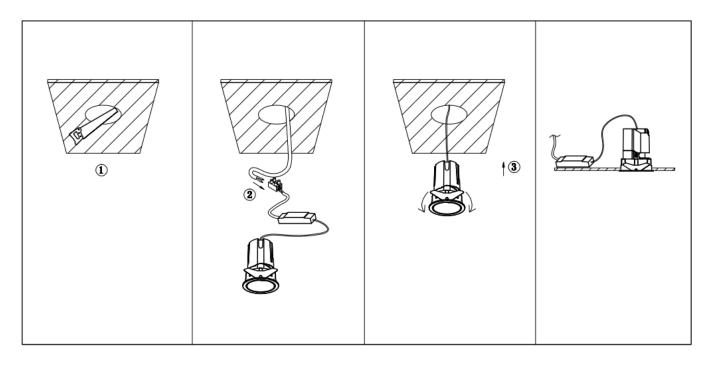

## Item code 86.D085.2433.01

- Installation and wiring of luminaire must be in accordance with all applicable local codes.
- Installation, inspection, and maintenance of luminaires should be performed by a qualified
- electrician.
- DO NOT make or alter any open holes in the luminaire. Do not modify the luminaire.
- DO NOT install damaged product.
- Make sure electrical power is OFF before and during installation and maintenance.
- Make sure the equipment is properly grounded.
- Make sure the supply voltage is same as the rated fixture voltage.

Cut out in the right size: 86.D084.0\*\*\*.\*\* 55mm, 86.D084.1\*\*\*.\*\*75mm ,86.D084.2\*\*\*.\*\*95mm,86.D085.0\*\*\*.\*\*55\*55mm,86.D085.1\*\*\*.\*\*75\*75mm

86.D085.2\*\*\*.\*\*95\*95mm,86.D086.0\*\*\*.\*\*57mm,86.D086.1\*\*\*.\*\* 77mm,86.D086.2\*\*\*.\*\*97mm