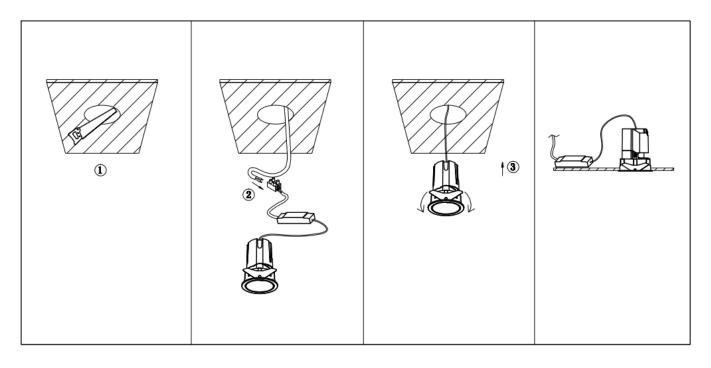

## Item code 86.D085.2433.02

- Installation and wiring of luminaire must be in accordance with all applicable local codes.
- Installation, inspection, and maintenance of luminaires should be performed by a qualified
- electrician.
- DO NOT make or alter any open holes in the luminaire. Do not modify the luminaire.
- DO NOT install damaged product.
- Make sure electrical power is OFF before and during installation and maintenance.
- Make sure the equipment is properly grounded.
- Make sure the supply voltage is same as the rated fixture voltage.