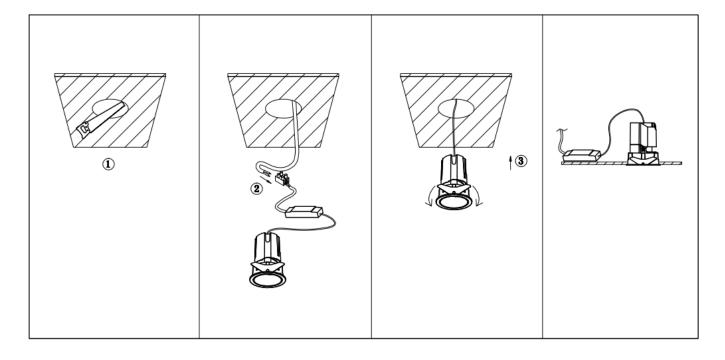

## Item code 86.D085.2441.01

- Installation and wiring of luminaire must be in accordance with all applicable local codes.
- Installation, inspection, and maintenance of luminaires should be performed by a qualified electrician.
- DO NOT make or alter any open holes in the luminaire. Do not modify the luminaire.
- DO NOT install damaged product.
- Make sure electrical power is OFF before and during installation and maintenance.
- Make sure the equipment is properly grounded.
- Make sure the supply voltage is same as the rated fixture voltage.