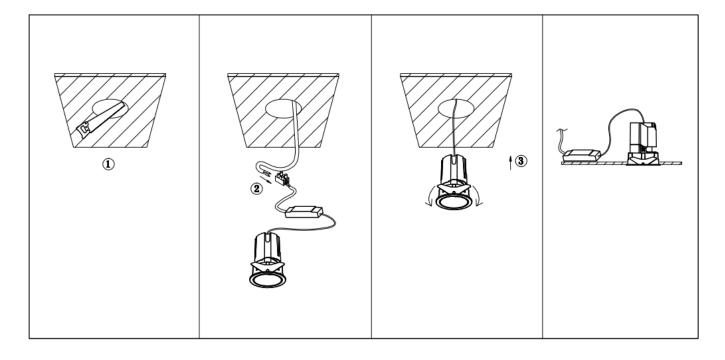

## Item code 86.D085.2441.02

- Installation and wiring of luminaire must be in accordance with all applicable local codes.
- Installation, inspection, and maintenance of luminaires should be performed by a qualified electrician.
- DO NOT make or alter any open holes in the luminaire. Do not modify the luminaire.
- DO NOT install damaged product.
- Make sure electrical power is OFF before and during installation and maintenance.
- Make sure the equipment is properly grounded.
- Make sure the supply voltage is same as the rated fixture voltage.