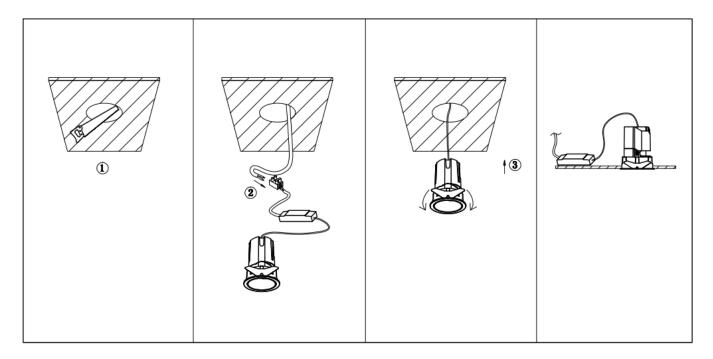

## Item code 86.D085.2443.02

- Installation and wiring of luminaire must be in accordance with all applicable local codes.
- Installation, inspection, and maintenance of luminaires should be performed by a qualified electrician.
- DO NOT make or alter any open holes in the luminaire. Do not modify the luminaire.
- DO NOT install damaged product.
- Make sure electrical power is OFF before and during installation and maintenance.
- Make sure the equipment is properly grounded.
- Make sure the supply voltage is same as the rated fixture voltage.