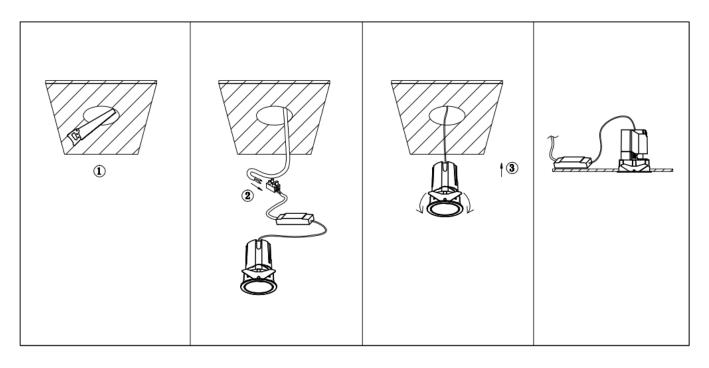

## Item code 86.D086.0311.01

- Installation and wiring of luminaire must be in accordance with all applicable local codes.
- Installation, inspection, and maintenance of luminaires should be performed by a qualified
- electrician.
- DO NOT make or alter any open holes in the luminaire. Do not modify the luminaire.
- DO NOT install damaged product.
- Make sure electrical power is OFF before and during installation and maintenance.
- Make sure the equipment is properly grounded.
- Make sure the supply voltage is same as the rated fixture voltage.

 $Cut \ out \ in \ the \ right \ size: \ 86.D084.0^{***}.^{**} \ 55mm, \ 86.D084.1^{***}.^{**} \ 75mm, \ 86.D084.2^{***}.^{**} \ 95mm, \ 86.D085.0^{***}.^{**} \ 55mm, \ 86.D085.1^{***}.^{**} \ 75^{*} \ 75mm, \ 86.D085.0^{***}.^{**} \ 95mm, \ 86.D085.0^{**}.^{**} \ 95mm, \ 86.D085.0^{**} \ 95mm,$ 