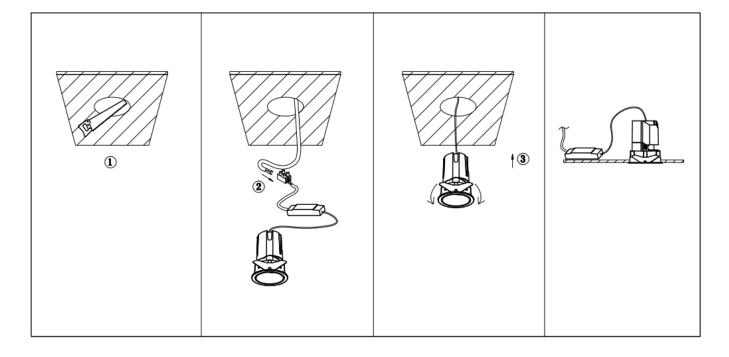

## Item code 86.D086.0311.02

- Installation and wiring of luminaire must be in accordance with all applicable local codes.
- Installation, inspection, and maintenance of luminaires should be performed by a qualified electrician.
- DO NOT make or alter any open holes in the luminaire. Do not modify the luminaire.
- DO NOT install damaged product.
- Make sure electrical power is OFF before and during installation and maintenance.
- Make sure the equipment is properly grounded.
- Make sure the supply voltage is same as the rated fixture voltage.

Cut out in the right size: 86.D084.0\*\*\*.\*\* 55mm, 86.D084.1\*\*\*.\*\*75mm, 86.D084.2\*\*\*.\*\*95mm, 86.D085.1\*\*\*.\*\*55\*55mm, 86.D085.1\*\*\*.\*\*75\*75mm

86.D085.2\*\*\*.\*\*95\*95mm,86.D086.0\*\*\*.\*\*57mm,86.D086.1\*\*\*.\*\* 77mm,86.D086.2\*\*\*.\*\*97mm