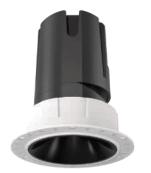

## INDOOR / DOWNLIGHTS / ZENITH / ZENITH IP65R TRIMLESS

## Item code 86.D086.0313.01

- Installation and wiring of luminaire must be in accordance with all applicable local codes.
- Installation, inspection, and maintenance of luminaires should be performed by a qualified
- electrician.
- DO NOT make or alter any open holes in the luminaire. Do not modify the luminaire.
- DO NOT install damaged product.
- Make sure electrical power is OFF before and during installation and maintenance.
- Make sure the equipment is properly grounded.
- Make sure the supply voltage is same as the rated fixture voltage.