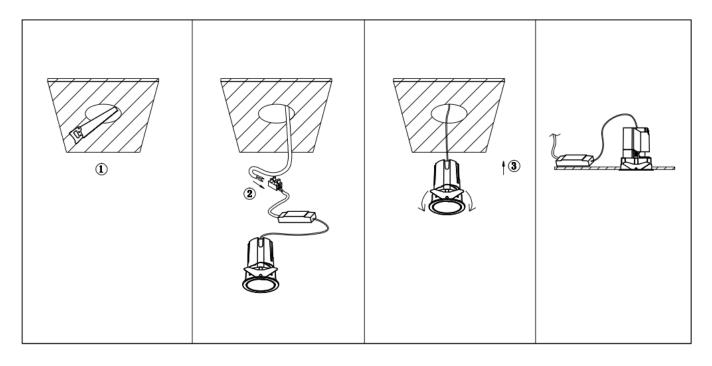

## Item code 86.D086.0313.01

- Installation and wiring of luminaire must be in accordance with all applicable local codes.
- Installation, inspection, and maintenance of luminaires should be performed by a qualified
- electrician.
- DO NOT make or alter any open holes in the luminaire. Do not modify the luminaire.
- DO NOT install damaged product.
- Make sure electrical power is OFF before and during installation and maintenance.
- Make sure the equipment is properly grounded.
- Make sure the supply voltage is same as the rated fixture voltage.

Cut out in the right size: 86.D084.0\*\*\*.\*\* 55mm, 86.D084.1\*\*\*.\*\*75mm ,86.D084.2\*\*\*.\*\*95mm,86.D085.0\*\*\*.\*\*55\*55mm,86.D085.1\*\*\*.\*\*75\*75mm

86.D085.2\*\*\*.\*\*95\*95mm,86.D086.0\*\*\*.\*\*57mm,86.D086.1\*\*\*.\*\* 77mm,86.D086.2\*\*\*.\*\*97mm