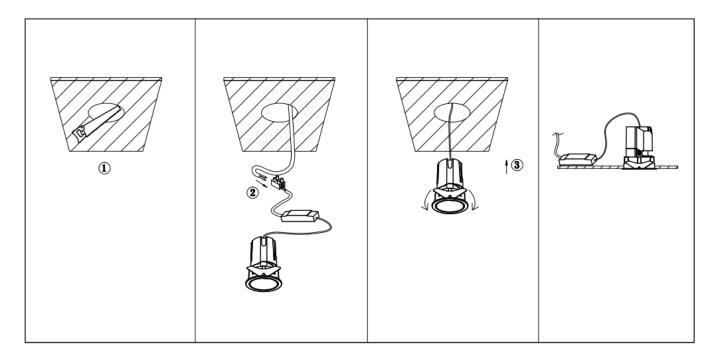

## Item code 86.D086.0321.01

- Installation and wiring of luminaire must be in accordance with all applicable local codes.
- Installation, inspection, and maintenance of luminaires should be performed by a qualified electrician.
- DO NOT make or alter any open holes in the luminaire. Do not modify the luminaire.
- DO NOT install damaged product.
- Make sure electrical power is OFF before and during installation and maintenance.
- Make sure the equipment is properly grounded.
- Make sure the supply voltage is same as the rated fixture voltage.