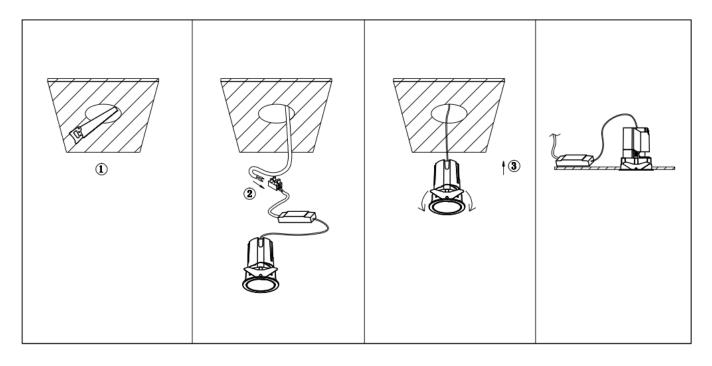

## Item code 86.D086.0321.02

- Installation and wiring of luminaire must be in accordance with all applicable local codes.
- Installation, inspection, and maintenance of luminaires should be performed by a qualified
- electrician.
- DO NOT make or alter any open holes in the luminaire. Do not modify the luminaire.
- DO NOT install damaged product.
- Make sure electrical power is OFF before and during installation and maintenance.
- Make sure the equipment is properly grounded.
- Make sure the supply voltage is same as the rated fixture voltage.