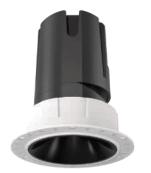

## Item code 86.D086.0321.02

- Installation and wiring of luminaire must be in accordance with all applicable local codes.
- Installation, inspection, and maintenance of luminaires should be performed by a qualified
- electrician.
- DO NOT make or alter any open holes in the luminaire. Do not modify the luminaire.
- DO NOT install damaged product.
- Make sure electrical power is OFF before and during installation and maintenance.
- Make sure the equipment is properly grounded.
- Make sure the supply voltage is same as the rated fixture voltage.