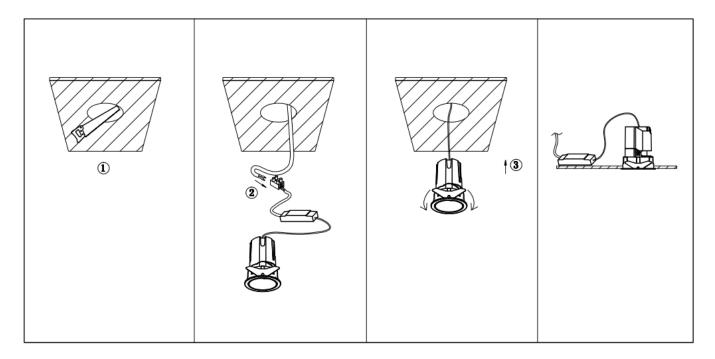

## Item code 86.D086.0323.01

- Installation and wiring of luminaire must be in accordance with all applicable local codes.
- Installation, inspection, and maintenance of luminaires should be performed by a qualified electrician.
- DO NOT make or alter any open holes in the luminaire. Do not modify the luminaire.
- DO NOT install damaged product.
- Make sure electrical power is OFF before and during installation and maintenance.
- Make sure the equipment is properly grounded.
- Make sure the supply voltage is same as the rated fixture voltage.