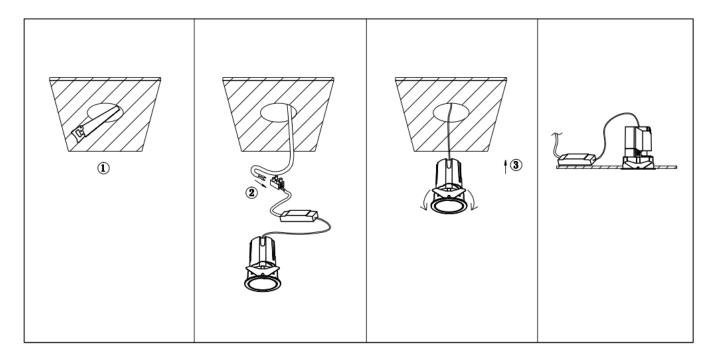

## Item code 86.D086.0323.02

- Installation and wiring of luminaire must be in accordance with all applicable local codes.
- Installation, inspection, and maintenance of luminaires should be performed by a qualified electrician.
- DO NOT make or alter any open holes in the luminaire. Do not modify the luminaire.
- DO NOT install damaged product.
- Make sure electrical power is OFF before and during installation and maintenance.
- Make sure the equipment is properly grounded.
- Make sure the supply voltage is same as the rated fixture voltage.

Cut out in the right size: 86.D084.0\*\*\*.\*\* 55mm, 86.D084.1\*\*\*.\*\*75mm, 86.D084.2\*\*\*.\*\*95mm, 86.D085.1\*\*\*.\*\*55\*55mm, 86.D085.1\*\*\*.\*\*75\*75mm

86.D085.2\*\*\*.\*\*95\*95mm,86.D086.0\*\*\*.\*\*57mm,86.D086.1\*\*\*.\*\* 77mm,86.D086.2\*\*\*.\*\*97mm

 $86. D087.0^{***}.^{**}57^{*5}7mm, 86. D087.1^{***}.^{**}77^{*7}7mm, 86. D087.2^{***}.^{**}97^{*9}7mm, 86. DS84.1^{***}.^{**}75mm, 86. DS84.2^{***}.^{**}95mm, 86. DS85.1^{***}.^{**}75^{*7}57mm, 86. DS85.2^{***}.^{**}95^{*9}5mm, 86. DS86.1^{***}.^{**}77mm, 86. DS86.2^{***}.^{**}97^{*9}7mm, 86. DS87.1^{***}.^{**}77^{*7}7mm, 86. DS87.2^{***}.^{**}97^{*9}7mm, 86. DS87.1^{***}.^{**}128^{*6}7mm, 86. DS84.1^{***}.^{**}179^{*9}1mm, 86. DS84.2^{***}.^{**}223^{*1}12mm$ 86.D285.0\*\*\*.\*\*122\*60mm,86.D285.1\*\*\*.\*\*164\*77mm,86.D285.2\*\*\*.\*\*207\*95mm,86.D286.0\*\*\*.\*\*128\*67mm 86.D286.1\*\*\*.\*\*180\*90mm,86.D286.2\*\*\*.\*\*225\*111mm,86.D287.0\*\*\*.\*\*118\*58mm,86.D287.1\*\*\*.\*\*165\*77mm 86.D287.2\*\*\*.\*\*209\*97mm