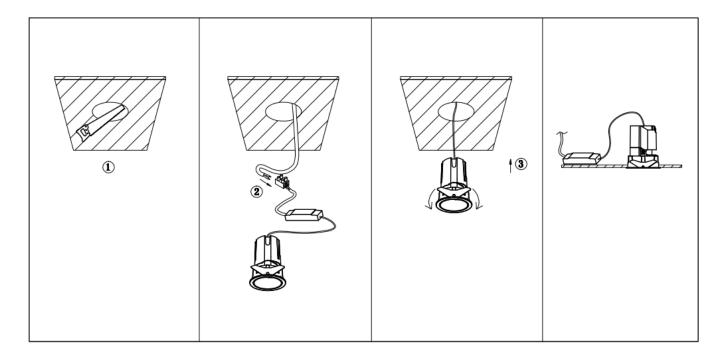

## Item code 86.D086.0331.01

- Installation and wiring of luminaire must be in accordance with all applicable local codes.
- Installation, inspection, and maintenance of luminaires should be performed by a qualified electrician.
- DO NOT make or alter any open holes in the luminaire. Do not modify the luminaire.
- DO NOT install damaged product.
- Make sure electrical power is OFF before and during installation and maintenance.
- Make sure the equipment is properly grounded.
- Make sure the supply voltage is same as the rated fixture voltage.

Cut out in the right size: 86.D084.0\*\*\*.\*\* 55mm, 86.D084.1\*\*\*.\*\*75mm, 86.D084.2\*\*\*.\*\*95mm, 86.D085.1\*\*\*.\*\*55\*55mm, 86.D085.1\*\*\*.\*\*75\*75mm

86.D085.2\*\*\*.\*\*95\*95mm,86.D086.0\*\*\*.\*\*57mm,86.D086.1\*\*\*.\*\* 77mm,86.D086.2\*\*\*.\*\*97mm