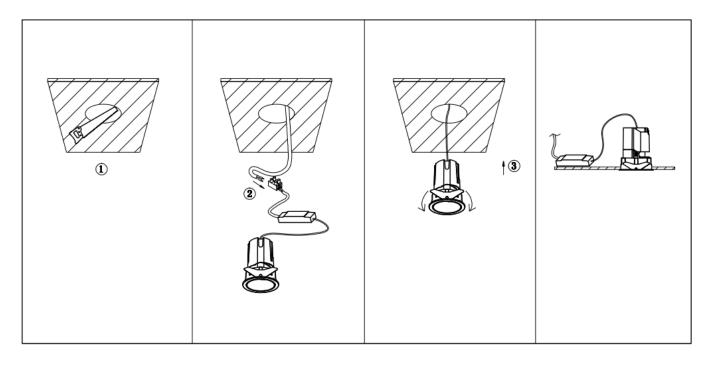

## Item code 86.D086.0331.02

- Installation and wiring of luminaire must be in accordance with all applicable local codes.
- Installation, inspection, and maintenance of luminaires should be performed by a qualified
- electrician.
- DO NOT make or alter any open holes in the luminaire. Do not modify the luminaire.
- DO NOT install damaged product.
- Make sure electrical power is OFF before and during installation and maintenance.
- Make sure the equipment is properly grounded.
- Make sure the supply voltage is same as the rated fixture voltage.