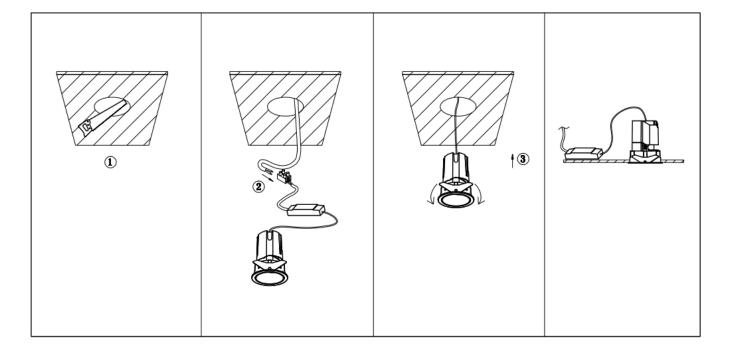

## Item code 86.D086.0333.01

- Installation and wiring of luminaire must be in accordance with all applicable local codes.
- Installation, inspection, and maintenance of luminaires should be performed by a qualified electrician.
- DO NOT make or alter any open holes in the luminaire. Do not modify the luminaire.
- DO NOT install damaged product.
- Make sure electrical power is OFF before and during installation and maintenance.
- Make sure the equipment is properly grounded.
- Make sure the supply voltage is same as the rated fixture voltage.