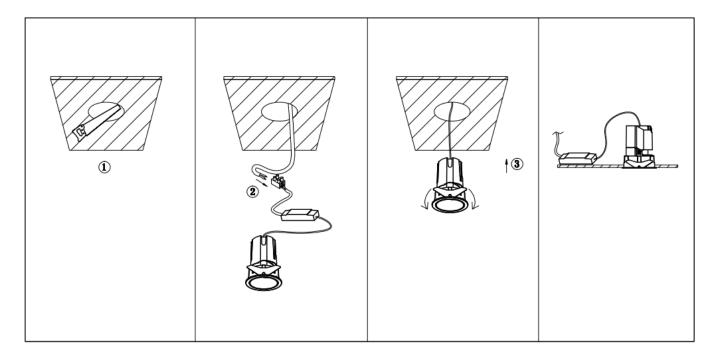

## Item code 86.D086.0333.02

- Installation and wiring of luminaire must be in accordance with all applicable local codes.
- Installation, inspection, and maintenance of luminaires should be performed by a qualified electrician.
- DO NOT make or alter any open holes in the luminaire. Do not modify the luminaire.
- DO NOT install damaged product.
- Make sure electrical power is OFF before and during installation and maintenance.
- Make sure the equipment is properly grounded.
- Make sure the supply voltage is same as the rated fixture voltage.

Cut out in the right size: 86.D084.0\*\*\*.\*\* 55mm, 86.D084.1\*\*\*.\*\*75mm, 86.D084.2\*\*\*.\*\*95mm, 86.D085.1\*\*\*.\*\*55\*55mm, 86.D085.1\*\*\*.\*\*75\*75mm

86.D085.2\*\*\*.\*\*95\*95mm,86.D086.0\*\*\*.\*\*57mm,86.D086.1\*\*\*.\*\* 77mm,86.D086.2\*\*\*.\*\*97mm