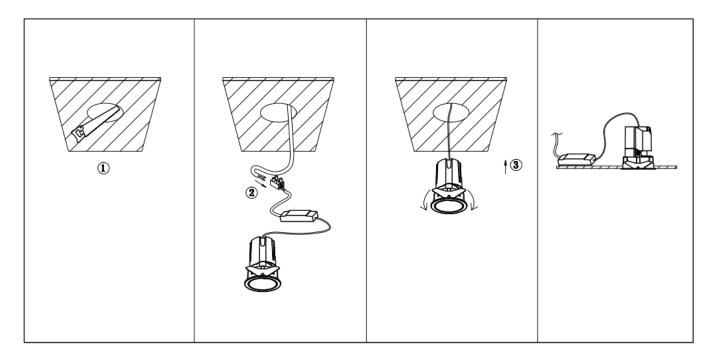

## Item code 86.D086.0341.01

- Installation and wiring of luminaire must be in accordance with all applicable local codes.
- Installation, inspection, and maintenance of luminaires should be performed by a qualified electrician.
- DO NOT make or alter any open holes in the luminaire. Do not modify the luminaire.
- DO NOT install damaged product.
- Make sure electrical power is OFF before and during installation and maintenance.
- Make sure the equipment is properly grounded.
- Make sure the supply voltage is same as the rated fixture voltage.

Cut out in the right size: 86.D084.0\*\*\*.\*\* 55mm, 86.D084.1\*\*\*.\*\*75mm, 86.D084.2\*\*\*.\*\*95mm, 86.D085.1\*\*\*.\*\*55\*55mm, 86.D085.1\*\*\*.\*\*75\*75mm

86.D085.2\*\*\*.\*\*95\*95mm,86.D086.0\*\*\*.\*\*57mm,86.D086.1\*\*\*.\*\* 77mm,86.D086.2\*\*\*.\*\*97mm