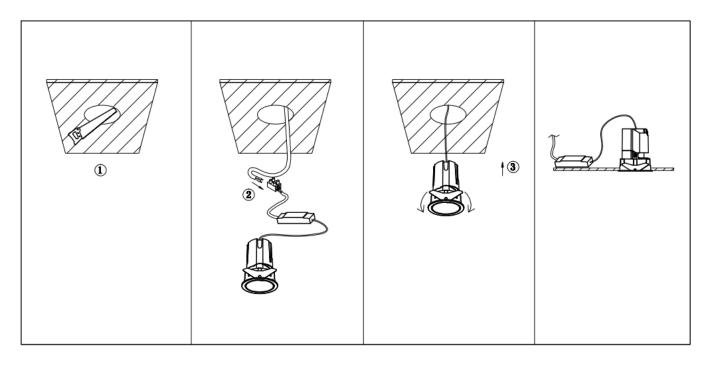

## Item code 86.D086.0341.02

- Installation and wiring of luminaire must be in accordance with all applicable local codes.
- Installation, inspection, and maintenance of luminaires should be performed by a qualified
- electrician.
- DO NOT make or alter any open holes in the luminaire. Do not modify the luminaire.
- DO NOT install damaged product.
- Make sure electrical power is OFF before and during installation and maintenance.
- Make sure the equipment is properly grounded.
- Make sure the supply voltage is same as the rated fixture voltage.

Cut out in the right size: 86.D084.0\*\*\*.\*\* 55mm, 86.D084.1\*\*\*.\*\*75mm ,86.D084.2\*\*\*.\*\*95mm,86.D085.0\*\*\*.\*\*55\*55mm,86.D085.1\*\*\*.\*\*75\*75mm

86.D085.2\*\*\*.\*\*95\*95mm,86.D086.0\*\*\*.\*\*57mm,86.D086.1\*\*\*.\*\* 77mm,86.D086.2\*\*\*.\*\*97mm