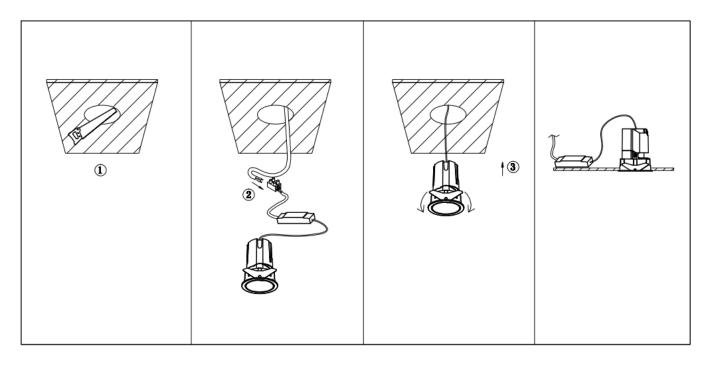

## Item code 86.D086.0343.02

- Installation and wiring of luminaire must be in accordance with all applicable local codes.
- Installation, inspection, and maintenance of luminaires should be performed by a qualified
- electrician.
- DO NOT make or alter any open holes in the luminaire. Do not modify the luminaire.
- DO NOT install damaged product.
- Make sure electrical power is OFF before and during installation and maintenance.
- Make sure the equipment is properly grounded.
- Make sure the supply voltage is same as the rated fixture voltage.

 $Cut \ out \ in \ the \ right \ size: \ 86.D084.0^{***}.^{**} \ 55mm, \ 86.D084.1^{***}.^{**} \ 75mm, \ 86.D084.2^{***}.^{**} \ 95mm, \ 86.D085.0^{***}.^{**} \ 55mm, \ 86.D085.1^{***}.^{**} \ 75^{*} \ 75mm, \ 86.D085.0^{***}.^{**} \ 95mm, \ 86.D085.0^{**}.^{**} \ 95mm, \ 86.D085.0^{**} \ 95mm,$ 

86.D085.2\*\*\*.\*\*95\*95mm,86.D086.0\*\*\*.\*\*57mm,86.D086.1\*\*\*.\*\* 77mm,86.D086.2\*\*\*.\*\*97mm

86.D087.0\*\*\*.\*\*57\*57mm,86.D087.1\*\*\*.\*\* 77\*77mm,86.D087.2\*\*\*.\*\*97\*97mm,86.DS84.1\*\*\*.\*\*75mm,86.DS84.2\*\*\*.\*\*95mm 86.DS85.1\*\*\*.\*\*75\*75mm,86.DS85.2\*\*\*.\*\*95\*95mm,86.DS86.1\*\*\*.\*\* 77mm,86.DS86.2\*\*\*.\*\* 97mm,86.DS87.1\*\*\*.\*\*77\*77mm 86.DS87.2\*\*\*.\*\*97\*97mm,86.D284.0\*\*\*.\*\*128\*67mm,86.D284.1\*\*\*.\*\*179\*91mm,86.D284.2\*\*\*.\*\*223\*112mm 86.D285.0\*\*\*.\*\*122\*60mm,86.D285.1\*\*\*.\*\*164\*77mm,86.D285.2\*\*\*.\*\*207\*95mm,86.D286.0\*\*\*.\*\*128\*67mm 86.D286.1\*\*\*.\*\*180\*90mm,86.D286.2\*\*\*.\*\*225\*111mm,86.D287.0\*\*\*.\*\*118\*58mm,86.D287.1\*\*\*.\*\*165\*77mm 86.D287.2\*\*\*.\*\*209\*97mm