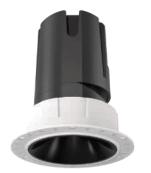

## INDOOR / DOWNLIGHTS / ZENITH / ZENITH IP65R TRIMLESS

## Item code 86.D086.0411.01

- Installation and wiring of luminaire must be in accordance with all applicable local codes.
- Installation, inspection, and maintenance of luminaires should be performed by a qualified
- electrician.
- DO NOT make or alter any open holes in the luminaire. Do not modify the luminaire.
- DO NOT install damaged product.
- Make sure electrical power is OFF before and during installation and maintenance.
- Make sure the equipment is properly grounded.
- Make sure the supply voltage is same as the rated fixture voltage.