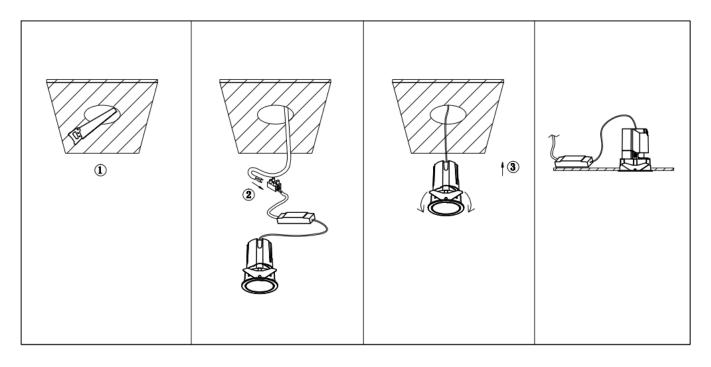

## Item code 86.D086.0411.01

- Installation and wiring of luminaire must be in accordance with all applicable local codes.
- Installation, inspection, and maintenance of luminaires should be performed by a qualified
- electrician.
- DO NOT make or alter any open holes in the luminaire. Do not modify the luminaire.
- DO NOT install damaged product.
- Make sure electrical power is OFF before and during installation and maintenance.
- Make sure the equipment is properly grounded.
- Make sure the supply voltage is same as the rated fixture voltage.

Cut out in the right size: 86.D084.0\*\*\*.\*\* 55mm, 86.D084.1\*\*\*.\*\*75mm ,86.D084.2\*\*\*.\*\*95mm,86.D085.0\*\*\*.\*\*55\*55mm,86.D085.1\*\*\*.\*\*75\*75mm

86.D085.2\*\*\*.\*\*95\*95mm,86.D086.0\*\*\*.\*\*57mm,86.D086.1\*\*\*.\*\* 77mm,86.D086.2\*\*\*.\*\*97mm