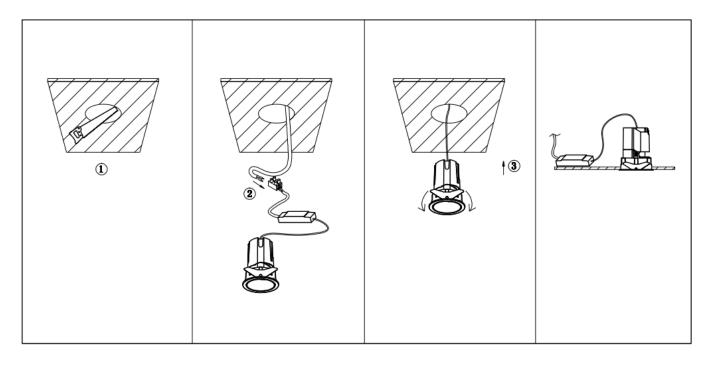

## Item code 86.D086.0411.02

- Installation and wiring of luminaire must be in accordance with all applicable local codes.
- Installation, inspection, and maintenance of luminaires should be performed by a qualified
- electrician.
- DO NOT make or alter any open holes in the luminaire. Do not modify the luminaire.
- DO NOT install damaged product.
- Make sure electrical power is OFF before and during installation and maintenance.
- Make sure the equipment is properly grounded.
- Make sure the supply voltage is same as the rated fixture voltage.