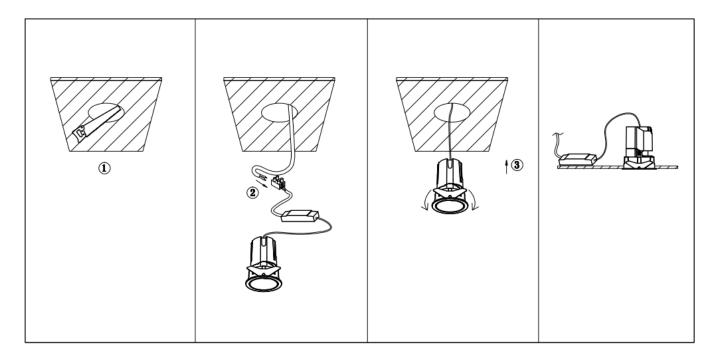

## Item code 86.D086.0413.01

- Installation and wiring of luminaire must be in accordance with all applicable local codes.
- Installation, inspection, and maintenance of luminaires should be performed by a qualified electrician.
- DO NOT make or alter any open holes in the luminaire. Do not modify the luminaire.
- DO NOT install damaged product.
- Make sure electrical power is OFF before and during installation and maintenance.
- Make sure the equipment is properly grounded.
- Make sure the supply voltage is same as the rated fixture voltage.

Cut out in the right size: 86.D084.0\*\*\*.\*\* 55mm, 86.D084.1\*\*\*.\*\*75mm, 86.D084.2\*\*\*.\*\*95mm, 86.D085.1\*\*\*.\*\*55\*55mm, 86.D085.1\*\*\*.\*\*75\*75mm

86.D085.2\*\*\*.\*\*95\*95mm,86.D086.0\*\*\*.\*\*57mm,86.D086.1\*\*\*.\*\* 77mm,86.D086.2\*\*\*.\*\*97mm