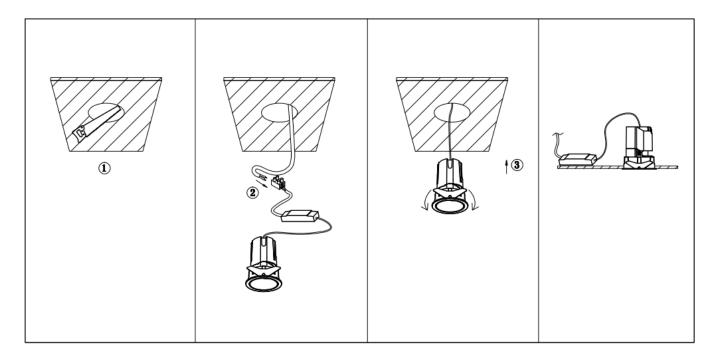

## Item code 86.D086.0413.02

- Installation and wiring of luminaire must be in accordance with all applicable local codes.
- Installation, inspection, and maintenance of luminaires should be performed by a qualified electrician.
- DO NOT make or alter any open holes in the luminaire. Do not modify the luminaire.
- DO NOT install damaged product.
- Make sure electrical power is OFF before and during installation and maintenance.
- Make sure the equipment is properly grounded.
- Make sure the supply voltage is same as the rated fixture voltage.

Cut out in the right size: 86.D084.0\*\*\*.\*\* 55mm, 86.D084.1\*\*\*.\*\*75mm, 86.D084.2\*\*\*.\*\*95mm, 86.D085.1\*\*\*.\*\*55\*55mm, 86.D085.1\*\*\*.\*\*75\*75mm

86.D085.2\*\*\*.\*\*95\*95mm,86.D086.0\*\*\*.\*\*57mm,86.D086.1\*\*\*.\*\* 77mm,86.D086.2\*\*\*.\*\*97mm