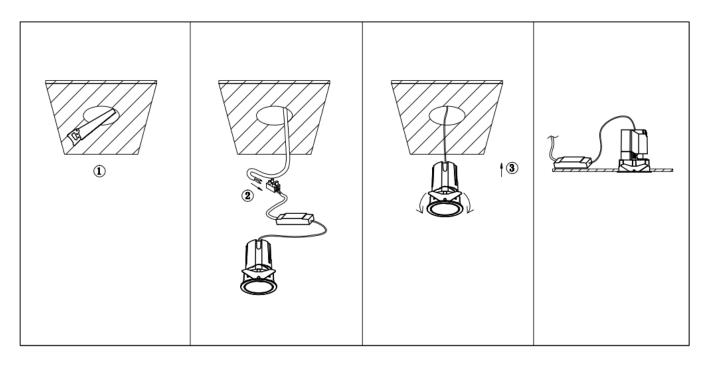

## Item code 86.D086.0421.01

- Installation and wiring of luminaire must be in accordance with all applicable local codes.
- Installation, inspection, and maintenance of luminaires should be performed by a qualified
- electrician.
- DO NOT make or alter any open holes in the luminaire. Do not modify the luminaire.
- DO NOT install damaged product.
- Make sure electrical power is OFF before and during installation and maintenance.
- Make sure the equipment is properly grounded.
- Make sure the supply voltage is same as the rated fixture voltage.

Cut out in the right size: 86.D084.0\*\*\*.\*\* 55mm, 86.D084.1\*\*\*.\*\*75mm ,86.D084.2\*\*\*.\*\*95mm,86.D085.0\*\*\*.\*\*55\*55mm,86.D085.1\*\*\*.\*\*75\*75mm

86.D085.2\*\*\*.\*\*95\*95mm,86.D086.0\*\*\*.\*\*57mm,86.D086.1\*\*\*.\*\* 77mm,86.D086.2\*\*\*.\*\*97mm