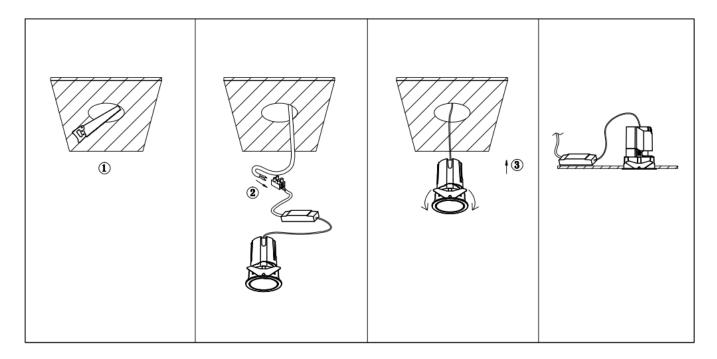

## Item code 86.D086.0421.02

- Installation and wiring of luminaire must be in accordance with all applicable local codes.
- Installation, inspection, and maintenance of luminaires should be performed by a qualified electrician.
- DO NOT make or alter any open holes in the luminaire. Do not modify the luminaire.
- DO NOT install damaged product.
- Make sure electrical power is OFF before and during installation and maintenance.
- Make sure the equipment is properly grounded.
- Make sure the supply voltage is same as the rated fixture voltage.

Cut out in the right size: 86.D084.0\*\*\*.\*\* 55mm, 86.D084.1\*\*\*.\*\*75mm, 86.D084.2\*\*\*.\*\*95mm, 86.D085.1\*\*\*.\*\*55\*55mm, 86.D085.1\*\*\*.\*\*75\*75mm

86.D085.2\*\*\*.\*\*95\*95mm,86.D086.0\*\*\*.\*\*57mm,86.D086.1\*\*\*.\*\* 77mm,86.D086.2\*\*\*.\*\*97mm