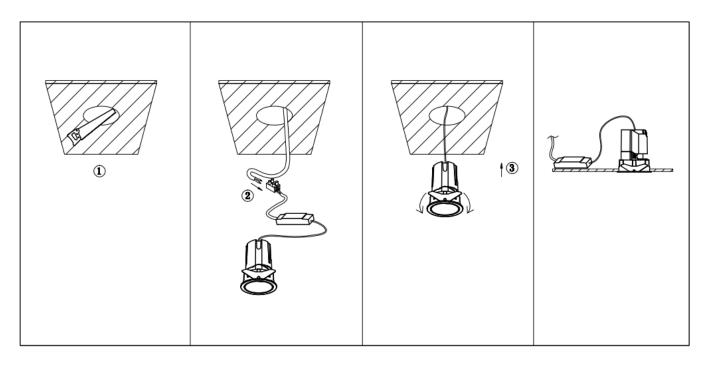

## Item code 86.D086.0423.02

- Installation and wiring of luminaire must be in accordance with all applicable local codes.
- Installation, inspection, and maintenance of luminaires should be performed by a qualified
- electrician.
- DO NOT make or alter any open holes in the luminaire. Do not modify the luminaire.
- DO NOT install damaged product.
- Make sure electrical power is OFF before and during installation and maintenance.
- Make sure the equipment is properly grounded.
- Make sure the supply voltage is same as the rated fixture voltage.

Cut out in the right size: 86.D084.0\*\*\*.\*\* 55mm, 86.D084.1\*\*\*.\*\*75mm ,86.D084.2\*\*\*.\*\*95mm,86.D085.0\*\*\*.\*\*55\*55mm,86.D085.1\*\*\*.\*\*75\*75mm

86.D085.2\*\*\*.\*\*95\*95mm,86.D086.0\*\*\*.\*\*57mm,86.D086.1\*\*\*.\*\* 77mm,86.D086.2\*\*\*.\*\*97mm