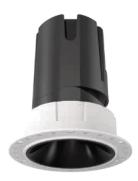

## INDOOR / DOWNLIGHTS / ZENITH / **ZENITH IP65R TRIMLESS**

## Item code 86.D086.0431.01

- Installation and wiring of luminaire must be in accordance with all applicable local codes.
- Installation, inspection, and maintenance of luminaires should be performed by a qualified electrician.
- DO NOT make or alter any open holes in the luminaire. Do not modify the luminaire.
- DO NOT install damaged product.
- Make sure electrical power is OFF before and during installation and maintenance.
- Make sure the equipment is properly grounded.
- Make sure the supply voltage is same as the rated fixture voltage.