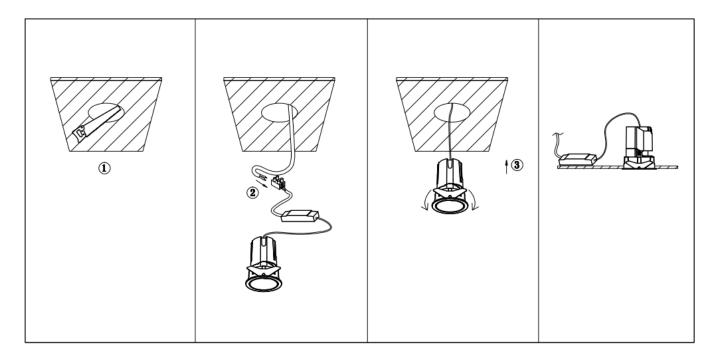

## Item code 86.D086.0431.01

- Installation and wiring of luminaire must be in accordance with all applicable local codes.
- Installation, inspection, and maintenance of luminaires should be performed by a qualified electrician.
- DO NOT make or alter any open holes in the luminaire. Do not modify the luminaire.
- DO NOT install damaged product.
- Make sure electrical power is OFF before and during installation and maintenance.
- Make sure the equipment is properly grounded.
- Make sure the supply voltage is same as the rated fixture voltage.

Cut out in the right size: 86.D084.0\*\*\*.\*\* 55mm, 86.D084.1\*\*\*.\*\*75mm, 86.D084.2\*\*\*.\*\*95mm, 86.D085.1\*\*\*.\*\*55\*55mm, 86.D085.1\*\*\*.\*\*75\*75mm

86.D085.2\*\*\*.\*\*95\*95mm,86.D086.0\*\*\*.\*\*57mm,86.D086.1\*\*\*.\*\* 77mm,86.D086.2\*\*\*.\*\*97mm