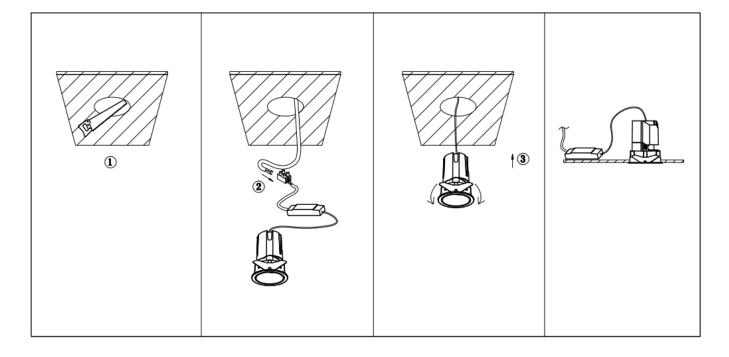

## Item code 86.D086.0431.02

- Installation and wiring of luminaire must be in accordance with all applicable local codes.
- Installation, inspection, and maintenance of luminaires should be performed by a qualified electrician.
- DO NOT make or alter any open holes in the luminaire. Do not modify the luminaire.
- DO NOT install damaged product.
- Make sure electrical power is OFF before and during installation and maintenance.
- Make sure the equipment is properly grounded.
- Make sure the supply voltage is same as the rated fixture voltage.

Cut out in the right size: 86.D084.0\*\*\*.\*\* 55mm, 86.D084.1\*\*\*.\*\*75mm, 86.D084.2\*\*\*.\*\*95mm, 86.D085.1\*\*\*.\*\*55\*55mm, 86.D085.1\*\*\*.\*\*75\*75mm

86.D085.2\*\*\*.\*\*95\*95mm,86.D086.0\*\*\*.\*\*57mm,86.D086.1\*\*\*.\*\* 77mm,86.D086.2\*\*\*.\*\*97mm