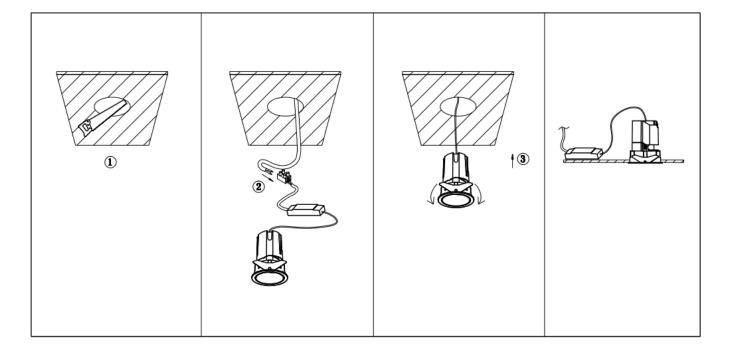

## Item code 86.D086.0433.02

- Installation and wiring of luminaire must be in accordance with all applicable local codes.
- Installation, inspection, and maintenance of luminaires should be performed by a qualified electrician.
- DO NOT make or alter any open holes in the luminaire. Do not modify the luminaire.
- DO NOT install damaged product.
- Make sure electrical power is OFF before and during installation and maintenance.
- Make sure the equipment is properly grounded.
- Make sure the supply voltage is same as the rated fixture voltage.