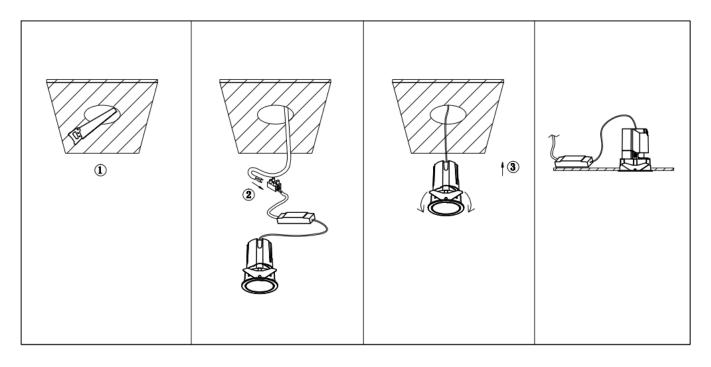

## Item code 86.D086.0441.01

- Installation and wiring of luminaire must be in accordance with all applicable local codes.
- Installation, inspection, and maintenance of luminaires should be performed by a qualified
- electrician.
- DO NOT make or alter any open holes in the luminaire. Do not modify the luminaire.
- DO NOT install damaged product.
- Make sure electrical power is OFF before and during installation and maintenance.
- Make sure the equipment is properly grounded.
- Make sure the supply voltage is same as the rated fixture voltage.

 $Cut \ out \ in \ the \ right \ size: \ 86.D084.0^{***}.^{**} \ 55mm, \ 86.D084.1^{***}.^{**} \ 75mm, \ 86.D084.2^{***}.^{**} \ 95mm, \ 86.D085.0^{***}.^{**} \ 55mm, \ 86.D085.1^{***}.^{**} \ 75^{*} \ 75mm, \ 86.D085.0^{***}.^{**} \ 95mm, \ 86.D085.0^{**}.^{**} \ 95mm, \ 86.D085.0^{**} \ 95mm,$ 

86.D085.2\*\*\*.\*\*95\*95mm,86.D086.0\*\*\*.\*\*57mm,86.D086.1\*\*\*.\*\* 77mm,86.D086.2\*\*\*.\*\*97mm

86.D087.0\*\*\*.\*\*57\*57mm,86.D087.1\*\*\*.\*\* 77\*77mm,86.D087.2\*\*\*.\*\*97\*97mm,86.DS84.1\*\*\*.\*\*75mm,86.DS84.2\*\*\*.\*\*95mm 86.DS85.1\*\*\*.\*\*75\*75mm,86.DS85.2\*\*\*.\*\*95\*95mm,86.DS86.1\*\*\*.\*\* 77mm,86.DS86.2\*\*\*.\*\* 97mm,86.DS87.1\*\*\*.\*\*77\*77mm 86.DS87.2\*\*\*.\*\*97\*97mm,86.D284.0\*\*\*.\*\*128\*67mm,86.D284.1\*\*\*.\*\*179\*91mm,86.D284.2\*\*\*.\*\*223\*112mm 86.D285.0\*\*\*.\*\*122\*60mm,86.D285.1\*\*\*.\*\*164\*77mm,86.D285.2\*\*\*.\*\*207\*95mm,86.D286.0\*\*\*.\*\*128\*67mm 86.D286.1\*\*\*.\*\*180\*90mm,86.D286.2\*\*\*.\*\*225\*111mm,86.D287.0\*\*\*.\*\*118\*58mm,86.D287.1\*\*\*.\*\*165\*77mm 86.D287.2\*\*\*.\*\*209\*97mm