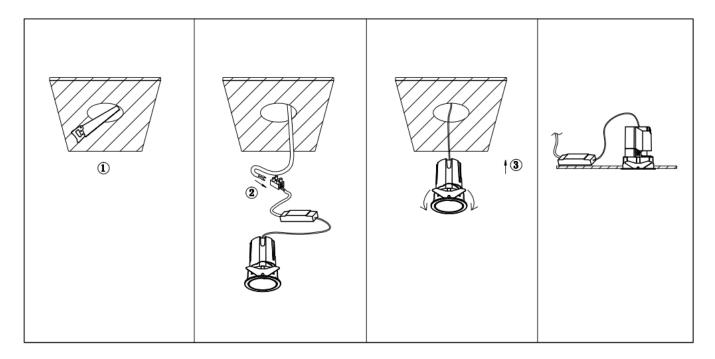

## Item code 86.D086.0441.02

- Installation and wiring of luminaire must be in accordance with all applicable local codes.
- Installation, inspection, and maintenance of luminaires should be performed by a qualified electrician.
- DO NOT make or alter any open holes in the luminaire. Do not modify the luminaire.
- DO NOT install damaged product.
- Make sure electrical power is OFF before and during installation and maintenance.
- Make sure the equipment is properly grounded.
- Make sure the supply voltage is same as the rated fixture voltage.

Cut out in the right size: 86.D084.0\*\*\*.\*\* 55mm, 86.D084.1\*\*\*.\*\*75mm, 86.D084.2\*\*\*.\*\*95mm, 86.D085.1\*\*\*.\*\*55\*55mm, 86.D085.1\*\*\*.\*\*75\*75mm

86.D085.2\*\*\*.\*\*95\*95mm,86.D086.0\*\*\*.\*\*57mm,86.D086.1\*\*\*.\*\* 77mm,86.D086.2\*\*\*.\*\*97mm