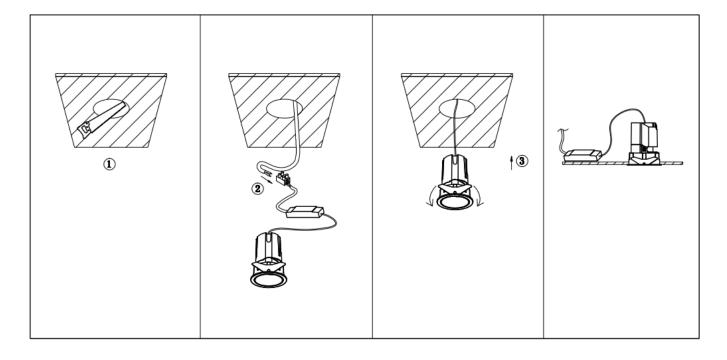

## Item code 86.D086.0443.01

- Installation and wiring of luminaire must be in accordance with all applicable local codes.
- Installation, inspection, and maintenance of luminaires should be performed by a qualified electrician.
- DO NOT make or alter any open holes in the luminaire. Do not modify the luminaire.
- DO NOT install damaged product.
- Make sure electrical power is OFF before and during installation and maintenance.
- Make sure the equipment is properly grounded.
- Make sure the supply voltage is same as the rated fixture voltage.