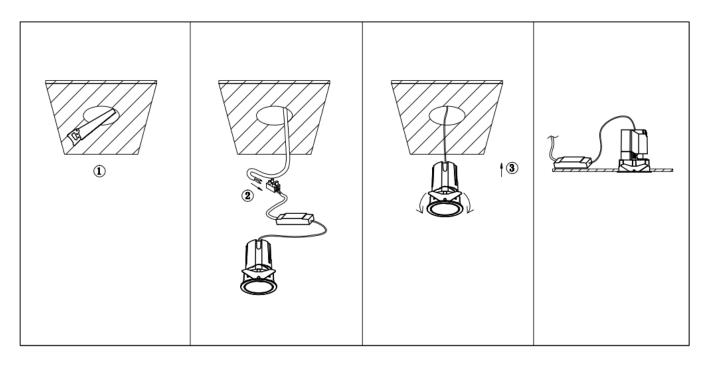

## Item code 86.D086.1311.02

- Installation and wiring of luminaire must be in accordance with all applicable local codes.
- Installation, inspection, and maintenance of luminaires should be performed by a qualified
- electrician.
- DO NOT make or alter any open holes in the luminaire. Do not modify the luminaire.
- DO NOT install damaged product.
- Make sure electrical power is OFF before and during installation and maintenance.
- Make sure the equipment is properly grounded.
- Make sure the supply voltage is same as the rated fixture voltage.