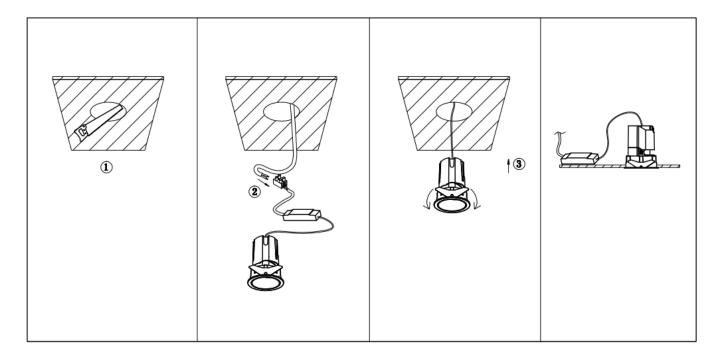

## Item code 86.D086.1313.01

- Installation and wiring of luminaire must be in accordance with all applicable local codes.
- Installation, inspection, and maintenance of luminaires should be performed by a qualified electrician.
- DO NOT make or alter any open holes in the luminaire. Do not modify the luminaire.
- DO NOT install damaged product.
- Make sure electrical power is OFF before and during installation and maintenance.
- Make sure the equipment is properly grounded.
- Make sure the supply voltage is same as the rated fixture voltage.

Cut out in the right size: 86.D084.0\*\*\*.\*\* 55mm, 86.D084.1\*\*\*.\*\*75mm, 86.D084.2\*\*\*.\*\*95mm, 86.D085.1\*\*\*.\*\*55\*55mm, 86.D085.1\*\*\*.\*\*75\*75mm

86.D085.2\*\*\*.\*\*95\*95mm,86.D086.0\*\*\*.\*\*57mm,86.D086.1\*\*\*.\*\* 77mm,86.D086.2\*\*\*.\*\*97mm