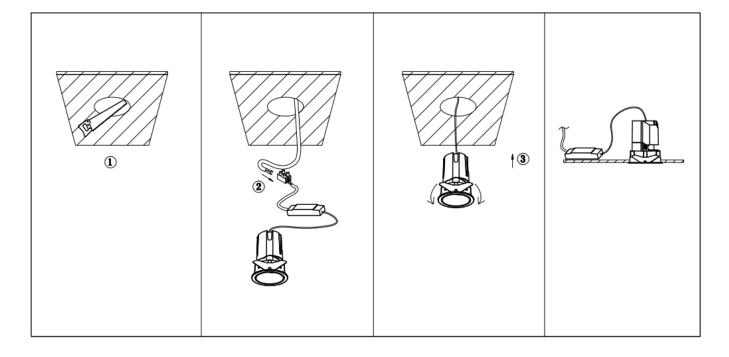

## Item code 86.D086.1313.02

- Installation and wiring of luminaire must be in accordance with all applicable local codes.
- Installation, inspection, and maintenance of luminaires should be performed by a qualified electrician.
- DO NOT make or alter any open holes in the luminaire. Do not modify the luminaire.
- DO NOT install damaged product.
- Make sure electrical power is OFF before and during installation and maintenance.
- Make sure the equipment is properly grounded.
- Make sure the supply voltage is same as the rated fixture voltage.