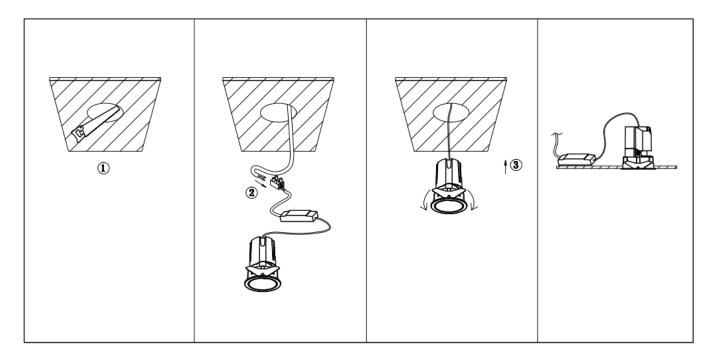

## Item code 86.D086.1321.01

- Installation and wiring of luminaire must be in accordance with all applicable local codes.
- Installation, inspection, and maintenance of luminaires should be performed by a qualified electrician.
- DO NOT make or alter any open holes in the luminaire. Do not modify the luminaire.
- DO NOT install damaged product.
- Make sure electrical power is OFF before and during installation and maintenance.
- Make sure the equipment is properly grounded.
- Make sure the supply voltage is same as the rated fixture voltage.