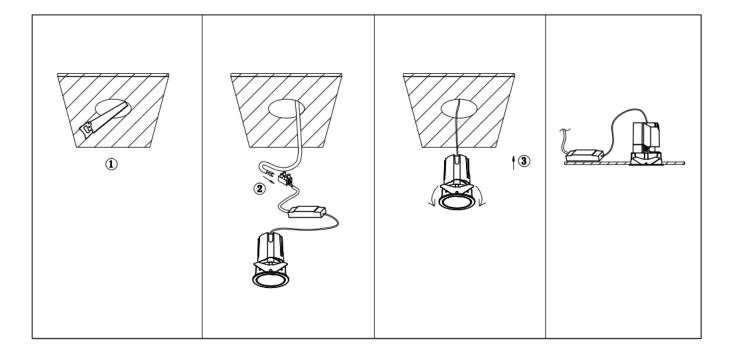

## Item code 86.D086.1321.02

- Installation and wiring of luminaire must be in accordance with all applicable local codes.
- Installation, inspection, and maintenance of luminaires should be performed by a qualified electrician.
- DO NOT make or alter any open holes in the luminaire. Do not modify the luminaire.
- DO NOT install damaged product.
- Make sure electrical power is OFF before and during installation and maintenance.
- Make sure the equipment is properly grounded.
- Make sure the supply voltage is same as the rated fixture voltage.