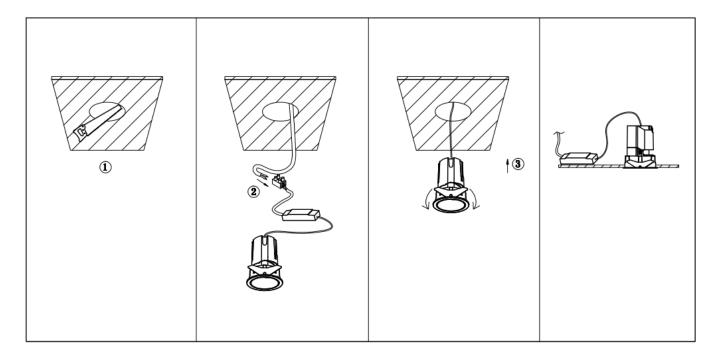

## Item code 86.D086.1323.01

- Installation and wiring of luminaire must be in accordance with all applicable local codes.
- Installation, inspection, and maintenance of luminaires should be performed by a qualified electrician.
- DO NOT make or alter any open holes in the luminaire. Do not modify the luminaire.
- DO NOT install damaged product.
- Make sure electrical power is OFF before and during installation and maintenance.
- Make sure the equipment is properly grounded.
- Make sure the supply voltage is same as the rated fixture voltage.