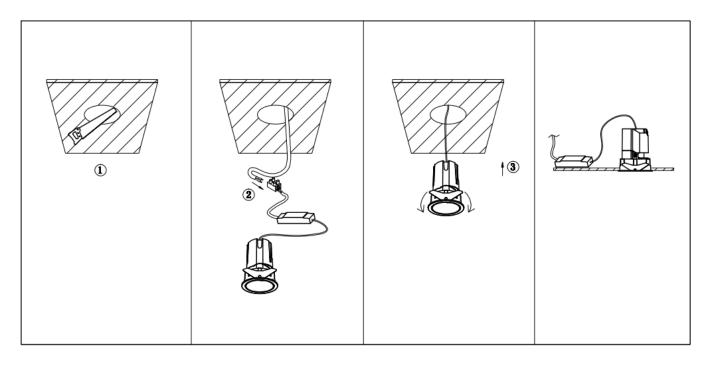

## Item code 86.D086.1323.02

- Installation and wiring of luminaire must be in accordance with all applicable local codes.
- Installation, inspection, and maintenance of luminaires should be performed by a qualified
- electrician.
- DO NOT make or alter any open holes in the luminaire. Do not modify the luminaire.
- DO NOT install damaged product.
- Make sure electrical power is OFF before and during installation and maintenance.
- Make sure the equipment is properly grounded.
- Make sure the supply voltage is same as the rated fixture voltage.

 $Cut \ out \ in \ the \ right \ size: \ 86.D084.0^{***}.^{**} \ 55mm, \ 86.D084.1^{***}.^{**} \ 75mm, \ 86.D084.2^{***}.^{**} \ 95mm, \ 86.D085.0^{***}.^{**} \ 55mm, \ 86.D085.1^{***}.^{**} \ 75^{*} \ 75mm, \ 86.D085.0^{***}.^{**} \ 95mm, \ 86.D085.0^{**}.^{**} \ 95mm, \ 86.D085.0^{**} \ 95mm,$ 