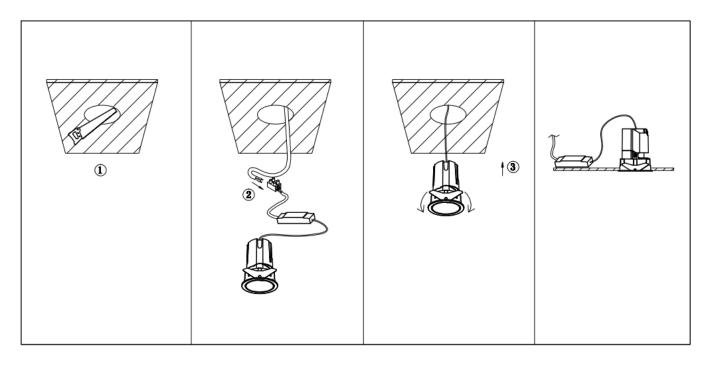

## Item code 86.D086.1331.01

- Installation and wiring of luminaire must be in accordance with all applicable local codes.
- Installation, inspection, and maintenance of luminaires should be performed by a qualified
- electrician.
- DO NOT make or alter any open holes in the luminaire. Do not modify the luminaire.
- DO NOT install damaged product.
- Make sure electrical power is OFF before and during installation and maintenance.
- Make sure the equipment is properly grounded.
- Make sure the supply voltage is same as the rated fixture voltage.

Cut out in the right size: 86.D084.0\*\*\*.\*\* 55mm, 86.D084.1\*\*\*.\*\*75mm ,86.D084.2\*\*\*.\*\*95mm,86.D085.0\*\*\*.\*\*55\*55mm,86.D085.1\*\*\*.\*\*75\*75mm

86.D085.2\*\*\*.\*\*95\*95mm,86.D086.0\*\*\*.\*\*57mm,86.D086.1\*\*\*.\*\* 77mm,86.D086.2\*\*\*.\*\*97mm